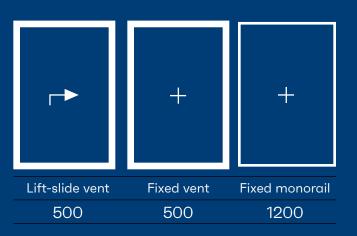

# Possible vent sizes (mm)

\*Max dimensions depend on multiple parameters including wind load requirements and glass type choice.