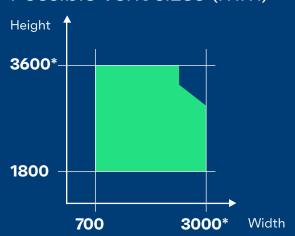

# Possible vent sizes (mm)

\*Max dimensions depend on multiple parameters including wind load requirements and glass type choice.