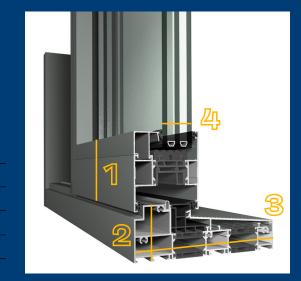

# Visible dimensions (mm)

| 1 | Vent height     | 87       |
|---|-----------------|----------|
| 2 | Frame height    | 60       |
| 3 | Frame depth     | 180      |
| 4 | Glass thickness | Up to 62 |
|   |                 |          |