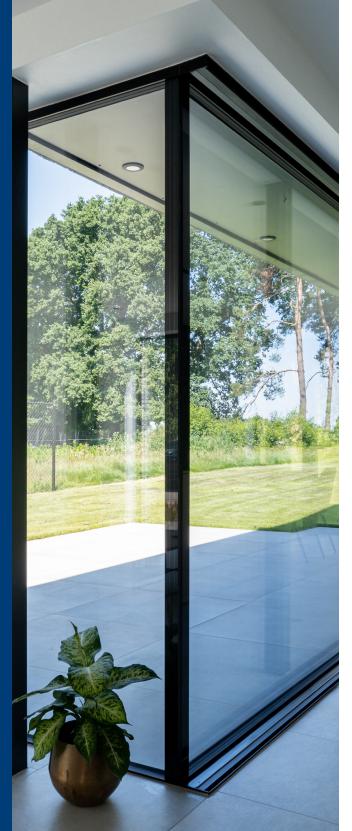

# Easy-to-operate and safe system.

As a result of its patented glass support and dedicated hardware, MasterPatio opens and closes effortlessly. Moreover, the lift-slide system can be combined with motorisation technology to provide ultimate comfort. The low and zero threshold variants allow for worry-free accessibility for all.