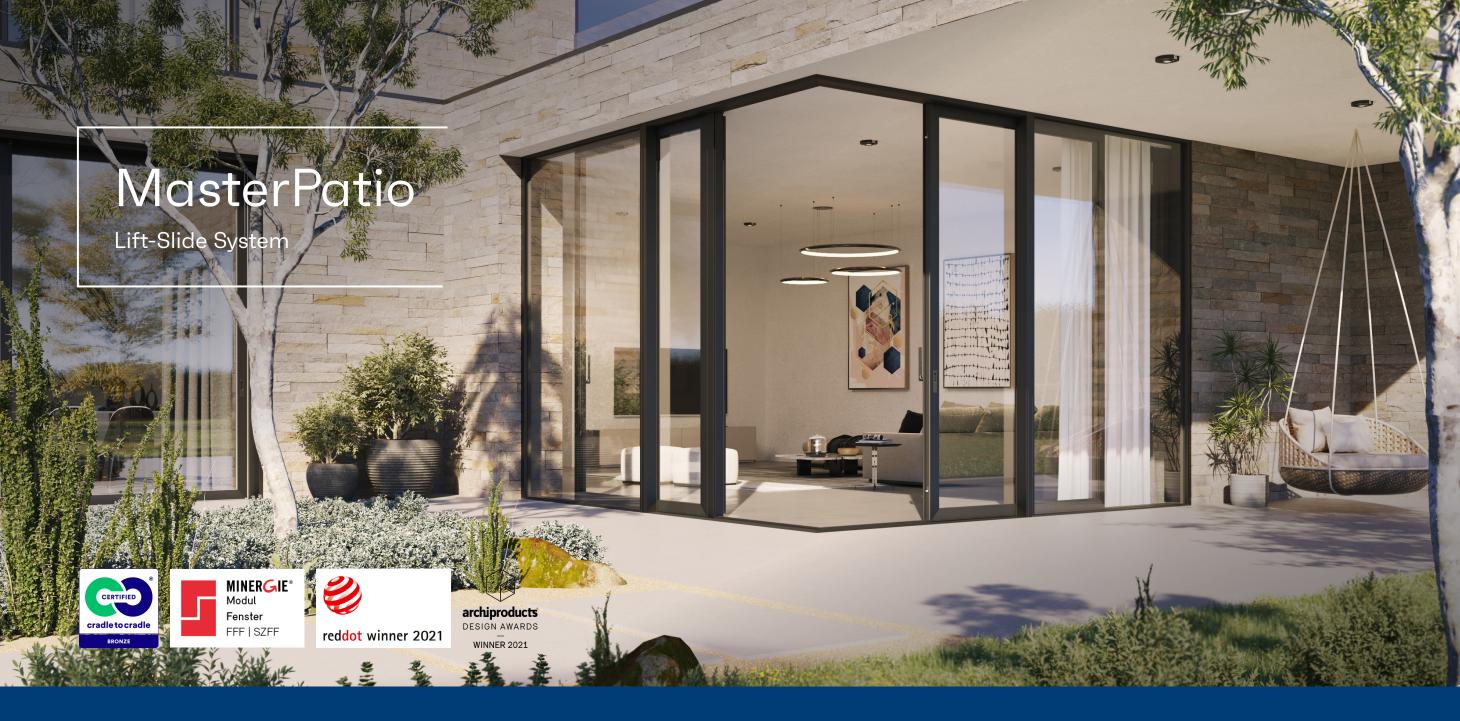

# Clean design, high-performing and futureproof

MasterPatio has been developed to combine clean aesthetics, futureproof design, and best-in-class performance. The versatile system is suitable for passive projects, as its High Insulation variant is Minergie Module Certified. Moreover, MasterPatio's consistent look and feel has earned it both a Reddot and Archiproducts design award (2021).

MasterPatio is more than just a sliding door. It offers multiple opening variants which can be combined effortlessly with our MasterLine 8 and ConceptWall joinery systems. The perfect match to all your needs.