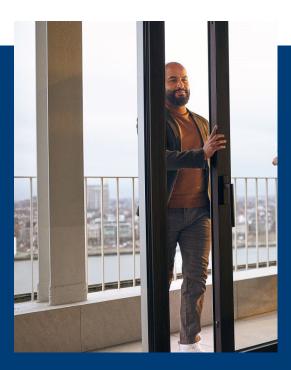

# Clean design, high-performing and futureproof

MasterPatio has been developed to combine clean aesthetics, futureproof design, and best-in-class performance. The versatile system is suitable for passive projects, as its High Insulation variant is Minergie Module Certified. Moreover, MasterPatio's consistent look and feel has earned it both a Reddot and Archiproducts design award (2021).

MasterPatio is more than just a sliding door. It offers multiple opening variants which can be combined effortlessly with our MasterLine 8 and ConceptWall joinery systems. The perfect match to all your needs.